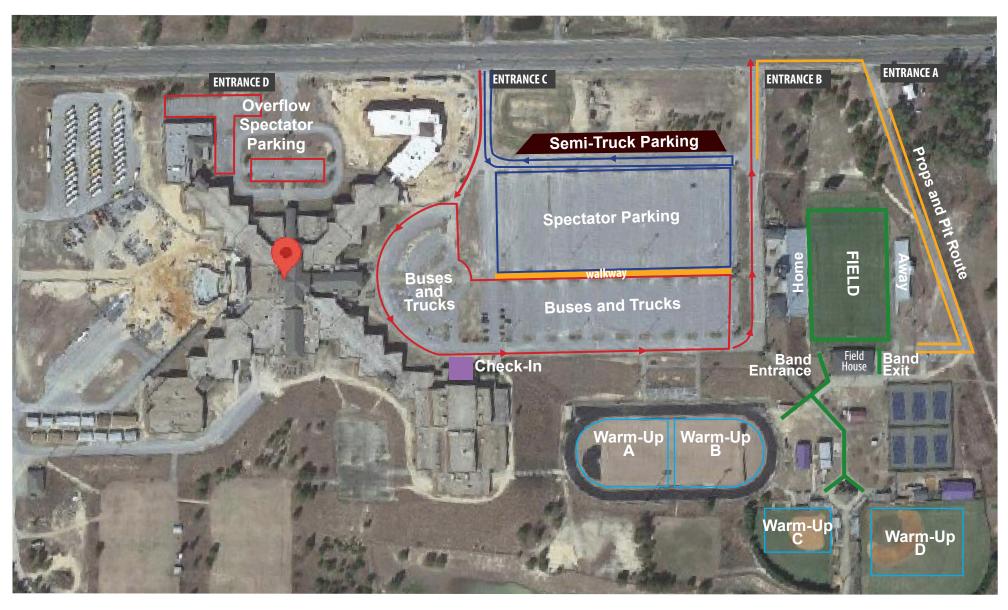

## **COMPETITION FLOW**

White Knoll High School (5643 Platt Springs Rd, Lexington, SC 29073)

- PARKING: Parking is located at Entrance C. Entrance D will be used if overflow parking is required.
- CHECK-IN: Please stop by the Check-In Tent to pick up your welcome packets and for parking directions.
- PROPS ROUTE: Lexington County will close a lane on Platt Springs Road to allow for safe transition of props/pit to the field. Entrance B will be closed to incoming and exiting traffic.
- WARM UP: See packet for assigned warm up area.
- FIELD DIRECTIONS: Band members will **Enter** the field on the Home Side of the stadium, next to the field house, and **Exit** on the Away Side of the Field House.