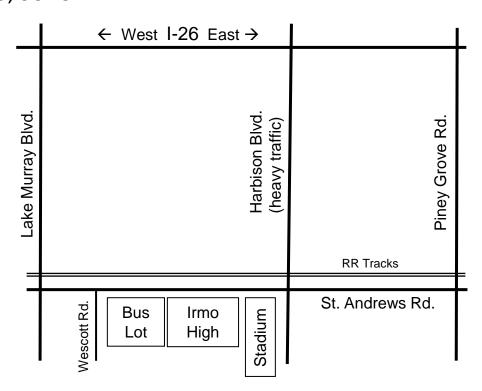

## Directions to Irmo High School

6671 St. Andrews Road Columbia, SC 2912

## From I-20

- Exit onto I-26 West towards Spartanburg
- Take the Piney Grove Rd Exit 104
- From exit ramp, turn WEST onto Piney Grove Rd.
- Cross the RR Tracks and turn right onto St. Andrews Rd
- The school will be at 6671 St. Andrews Road about a mile
- Bands should proceed past Irmo High School, turning left onto Wescott Rd and into the bus parking lot on the left.

## From I-26 WEST bound (from Charleston or I-20)

- Take the Piney Grove Rd Exit 104
- From exit ramp, turn WEST onto Piney Grove Rd.
- Cross the RR Tracks and turn right onto St. Andrews Rd
- The school will be at 6671 St. Andrews Road about a mile
- Bands should proceed past Irmo High School, turning left onto Wescott Rd and into the bus parking lot on the left.

## From I-26 EAST bound (from Spartanburg/Greenville)

- Take the Lake Murray Blvd. Exit 102A
- From exit ramp, stay right onto Lake Murray Blvd.
- Cross the RR Tracks and turn left onto St. Andrews Rd.
- The school will be at 6671 St. Andrews Road about a mile
- Bands should proceed past Crossroads Intermediate School, turning right onto Wescott Rd and into the bus parking lot on the left.

Not to scale