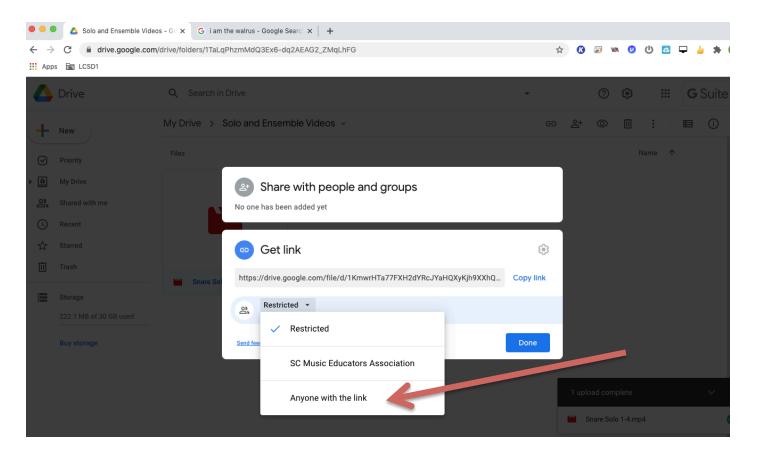

5. While accessing the link, make sure the permissions are set to be viewable by anyone with the link.

## 6. Copy the link and paste it into the appropriate field in the Bandlink upload form for each event.