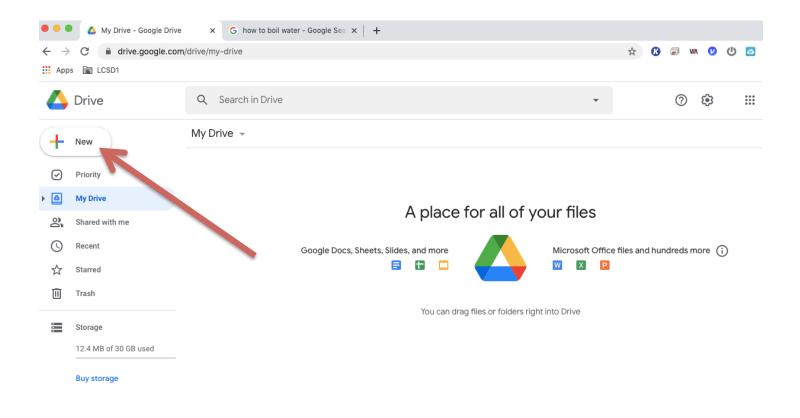

1. Create a new folder for your videos

- 2. Add videos from your computer. Google Drive supports the following file formats:
  - WebM files (Vp8 video codec; Vorbis Audio codec)
  - MPEG4, 3GPP, and MOV files (h264 and MPEG4 video codecs; AAC audio codec)
  - AVI (MJPEG video codec; PCM audio)
  - MPEGPS (MPEG2 video codec; MP2 audio)
  - WMV
  - FLV (Adobe FLV1 video codec, MP3 audio)
  - MTS
  - 0GG