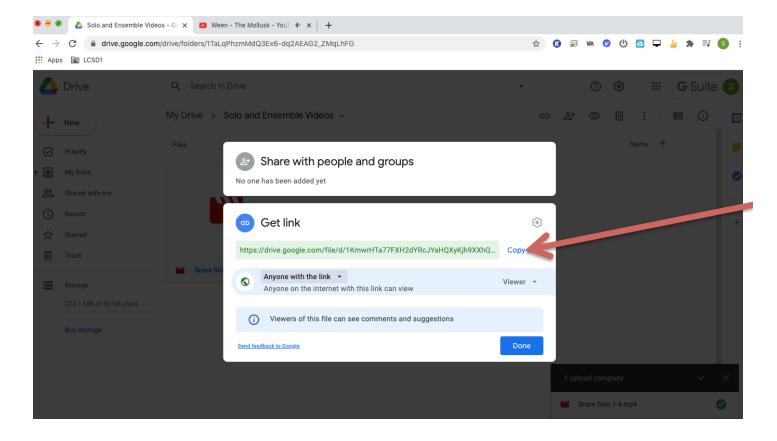

5. While accessing the link, make sure the permissions are set to be viewable by anyone with the link.

## 6. Copy the link and paste it into the appropriate field in the Bandlink upload form for each event.