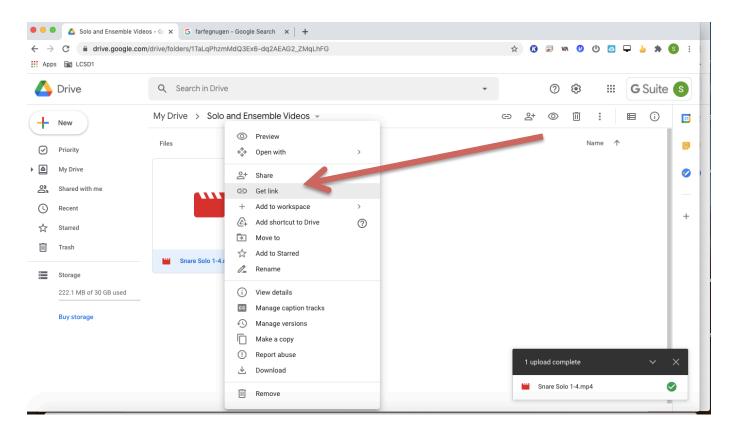

3. Right click on each video and rename the file. Begin with the Event Code at the beginning of the file name, plus any helpful identifying information of your choice (names etc).

4. Right click on each file to access the link you will need to paste into the upload form on Bandlink.