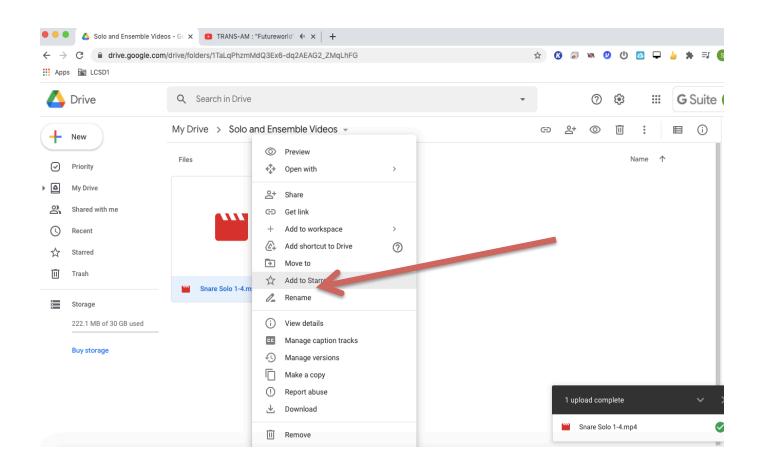

3. Right click on each video and rename the file. Begin with the Event Code at the beginning of the file name, plus any helpful identifying information of your choice (names etc).

4. Right click on each file to access the link you will need to paste into the upload form on Bandlink.